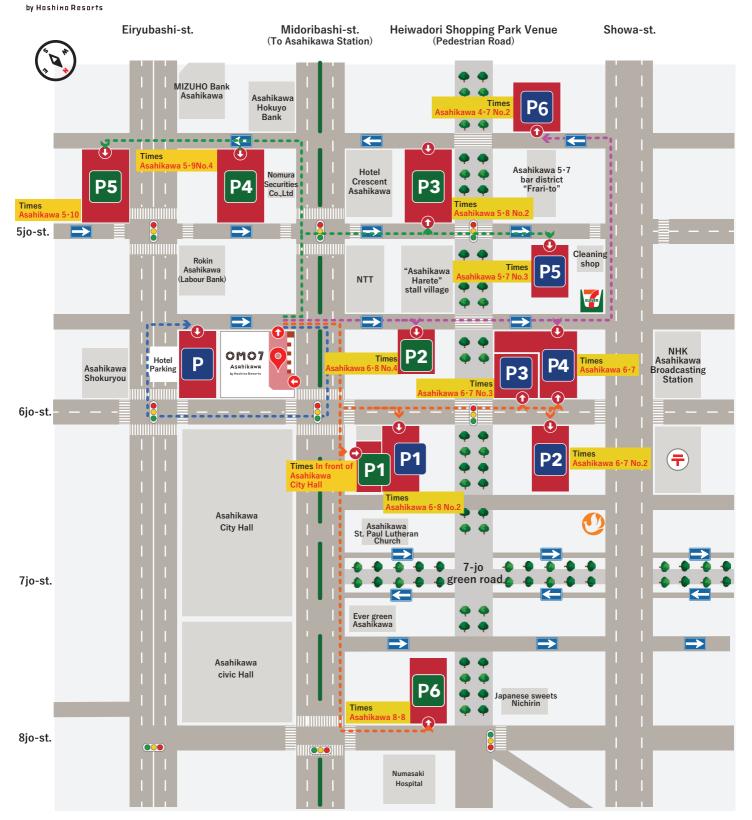

You can see the availability the Times parking lot is. (Japanese only)

₹070-0036 6-9,Asahikawa-shi, Hokkaido, Japan OMO7 Asahikawa by Hoshino Resorts

| Р  |                                   | Parking name                             | Number of cars    | Google ma<br>(Select the parking |                                                                                                            |
|----|-----------------------------------|------------------------------------------|-------------------|----------------------------------|------------------------------------------------------------------------------------------------------------|
| P1 | Times                             | Times Asahikawa 6.8 No.2                 | 37units/gate type |                                  | Please bring your parking ticket issued at the entrance of the parking lot gate and pay at the front desk. |
| P2 | Times                             | Times Asahikawa 6·7 No.2                 | 29units/gate type |                                  | Please bring your parking ticket issued at the entrance of the parking lot gate and pay at the front desk. |
| P3 | Times                             | Times Asahikawa 6·7 No.3                 | 37units/gate type |                                  | Please bring your parking ticket issued at the entrance of the parking lot gate and pay at the front desk. |
| P4 | Times                             | Times Asahikawa 6·7                      | 43units/gate type |                                  | Please bring your parking ticket issued at the entrance of the parking lot gate and pay at the front desk. |
| P5 | Times                             | Times Asahikawa 5·7 No.3                 | 35units/gate type |                                  | Please bring your parking ticket issued at the entrance of the parking lot gate and pay at the front desk. |
| P6 | Times                             | Times Asahikawa 4·7 No.2                 | 18units/gate type |                                  | Please bring your parking ticket issued at the entrance of the parking lot gate and pay at the front desk. |
| P1 | Times                             | Times In front of<br>Asahikawa City Hall | 15units/flap type |                                  | Please issue a parking permit and pay at the front desk.                                                   |
| P2 | Times                             | Times Asahikawa 6.8 No.4                 | 8units/flap type  |                                  | Please issue a parking permit and pay at the front desk.                                                   |
| P3 | Times                             | Times Asahikawa 5·8 No.2                 | 26units/flap type |                                  | Please issue a parking permit and pay at the front desk.                                                   |
| P4 | Times                             | Times Asahikawa 5 • 9 No.4               | 20units/flap type | 回接回<br>建设设<br>使被数<br>回转数         | Please issue a parking permit and pay at the front desk.                                                   |
| P5 | Times                             | Times Asahikawa 5·10                     | 18units/flap type |                                  | Please issue a parking permit and pay at the front desk.                                                   |
| P6 | Times                             | Times Asahikawa 8·8                      | 19units/flap type |                                  | Please issue a parking permit and pay at the front desk.                                                   |
| Р  | OMO7 Asahikawa by Hashina Resorts | Hotel Parking                            | 43units/gate type |                                  | Please bring your parking ticket issued at the entrance of the parking lot gate and pay at the front desk. |