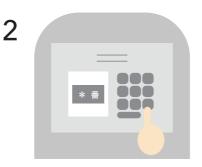

## Parking permit issuance method

Parking permit can be issued using Adjustment machines installed in parking lots.

Please tap the right side (parking permit) of this screen.

Please tap your car location number.