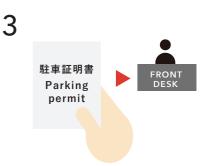

and pay at the front desk.                                                   |
| P6 | Times                             | Times Asahikawa 8·8                      | 19units/flap type |                                  | Please issue a parking permit and pay at the front desk.                                                   |
| Р  | OMO7 Asahikawa by Hashina Resorts | Hotel Parking                            | 43units/gate type |                                  | Please bring your parking ticket issued at the entrance of the parking lot gate and pay at the front desk. |

## Parking permit issuance method

Parking permit can be issued using Adjustment machines installed in parking lots.



Please tap the right side (parking permit) of this screen.



Please tap your car location number.



Please come to the Front desk with parking permit.