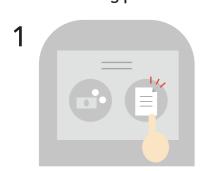

## Parking permit issuance method

Parking permit can be issued using Adjustment machines installed in parking lots.

Please tap the right side (parking permit) of this screen.

Please tap your car location number.