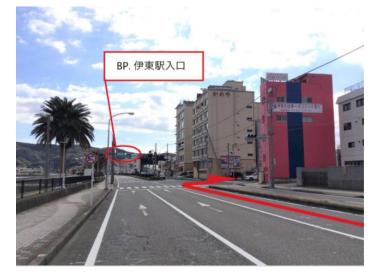

Proceed around 800m, then turn left at the corner by Daiei Fruit & Vegetable Distribution Center to find Kai Ito. \* There is a parking lot by Daiei Fruit & Vegetable Distribution Center

After passing the gates, proceed another 40m or so and you'll find another parking lot on your left.

There is no entry to Kai Ito from this parking lot. Please return to the public road and enter from the front.