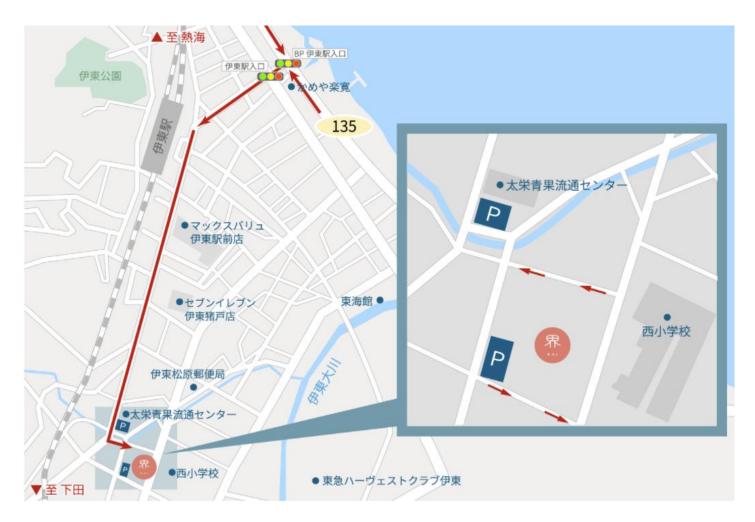

## The Route to KAI Ito

If you are using car GPS navigation, please enter the following address. Hoshino Resorts Kai Ito 2-21 Okahiro-cho, Ito, Shizuoka 〒414-0016

With Orange Beach on your left, head down the National Route 135 road, then take a right turn at the 'BP. Ito Station Entrance' crossing. Take a left turn at the end of the street at the Ito Station rotary.