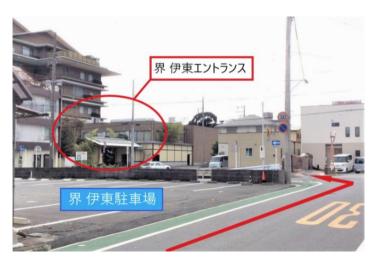

Proceed around 800m, then turn left at the corner by Daiei Fruit & Vegetable Distribution Center to find Kai Ito. \* There is a parking lot by Daiei Fruit & Vegetable Distribution Center

After passing the gates, proceed another 40m or so and you'll find another parking lot on your left.

There is no entry to Kai Ito from this parking lot. Please return to the public road and enter from the front.