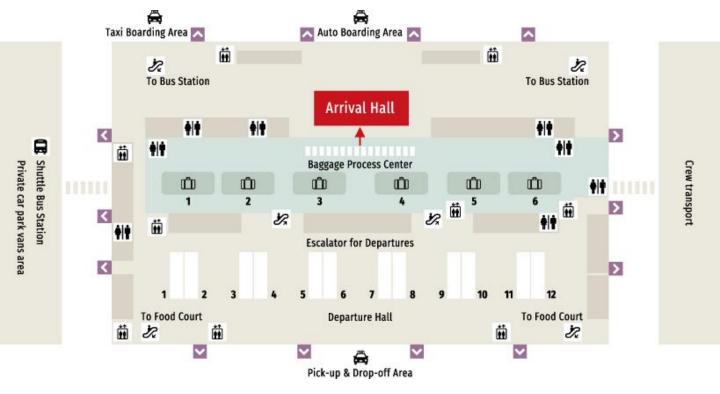

### Terminal 1 (1F)

The drivers will hold the sign with HOSHINOYA Guguan and wait right in front of the exit after picking up the luggage,

XPlease note Taoyuan airport have Terminal 1 and 2.