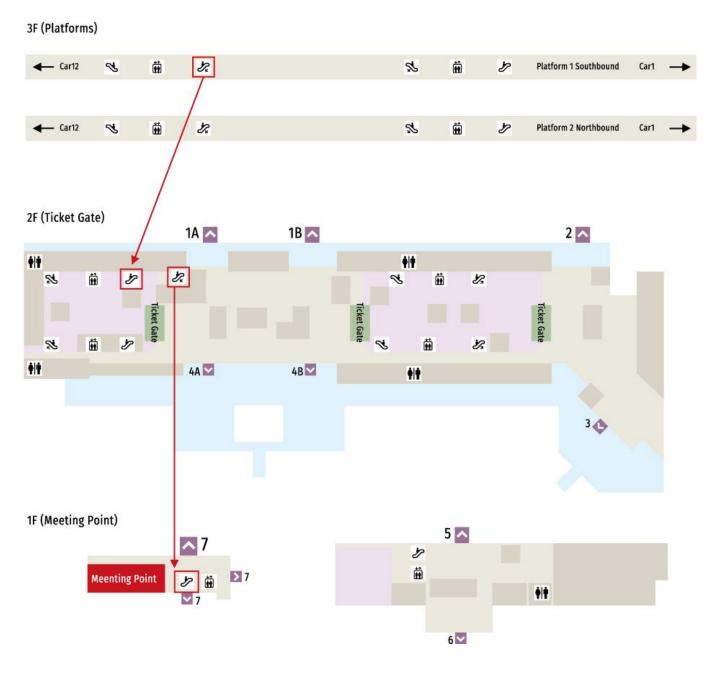

# Taichung Station Taiwan High Speed Rail

The driver with the sign "HOSHINOYA Guguan" will be waiting for you on the 1st floor after getting off the escalator.