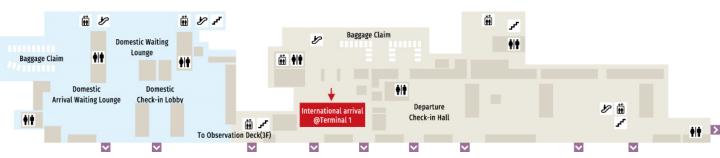

## **Taichung International Airport**

The driver with the sign "HOSHINOYA Guguan" will be waiting for you at the Arrival Hall in the International Line 1st floor, just after Baggage check.

#### **International Line 1F**