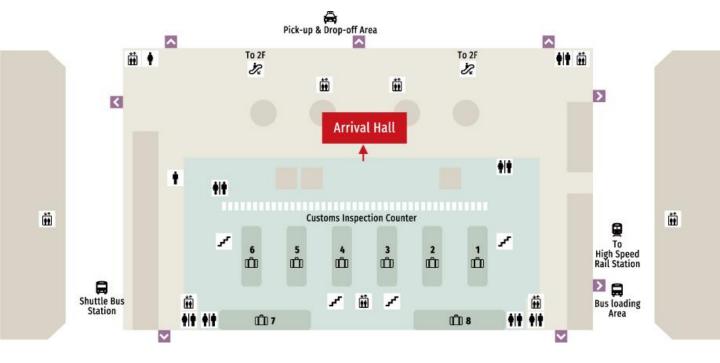

#### Terminal 2 (1F)

The drivers will hold the sign with HOSHINOYA Guguan and wait right in front of the exit after picking up the luggage.

XPlease note Taoyuan airport have Terminal 1 and 2.