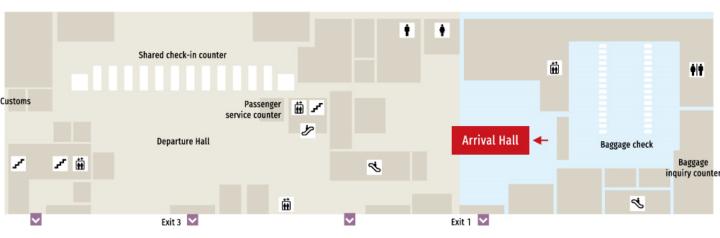

## **Taichung International Airport**

The driver with the sign "HOSHINOYA Guguan" will be waiting for you at the Arrival Hall in the International Line 1st floor, just after Baggage check.

#### **International Line 1F**