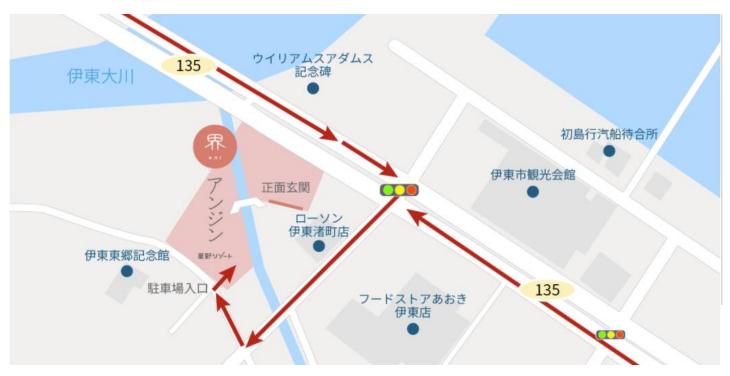

## The Route to KAI Anjin

The back entrance of the hotel faces National Route 135. To reach the parking lot and front entrance, enter the alleyway from the intersection in front of Lawson.

From Atami, go straight on National Route 135 and pass Orange Beach on your left.

After passing Nagisa Bridge, turn right at the Lawson intersection

After turning right, turn right again onto the small road beside Lawson

After about 10 meters, the parking lot is on your right.

When using your car GPS, enter the following address
Hoshino Resorts KAI Anjin
5-12 Nagisa-cho, Ito-shi, Shizuoka,