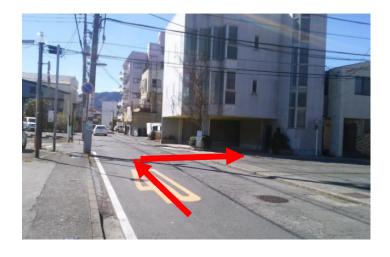

After passing Nagisa Bridge, turn right at the Lawson intersection

After turning right, turn right again onto the small road beside Lawson

After about 10 meters, the parking lot is on your right.

When using your car GPS, enter the following address
Hoshino Resorts KAI Anjin
5-12 Nagisa-cho, Ito-shi, Shizuoka,